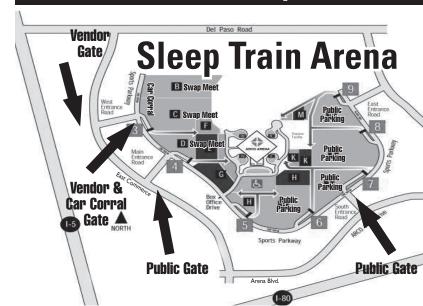

#### LOCATION

Sleep Train Arena (Formerly Arco Arena), 1 Sports Parkway Sacramento, CA (Just off I-5, Del Paso Road Exit)

### **SWAP MEET SATURDAY - July 30**

Vendor gates open at 5am on Saturday, Enter at Sleep Train Arena West entrance off Del Paso Road Public gates open at 6am.